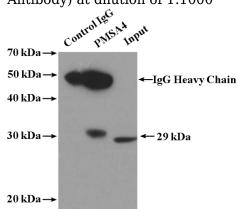

## **Antibody description**

PSMA4 Rabbit Polyclonal antibody. Positive WB detected in K-562 cells, BxPC-3 cells, mouse kidney tissue, mouse spleen tissue, U-937 cells. Positive IP detected in BxPC-3 cells. Observed molecular weight by Western-blot: 29 kDa

# Validations

K-562 cells were subjected to SDS PAGE followed by western blot with Catalog No:114375(PSMA4 Antibody) at dilution of 1:1000

IP Result of anti-PSMA4 (IP:Catalog No:114375, 4ug; Detection:Catalog No:114375 1:500) with BxPC-3 cells lysate 2800ug.