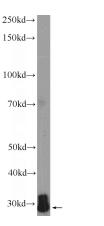

## **Antibody description**

PSMA4 Rabbit Polyclonal antibody. Positive WB detected in K-562 cells, BxPC-3 cells, mouse kidney tissue, mouse spleen tissue, U-937 cells. Positive IP detected in BxPC-3 cells. Observed molecular weight by Western-blot: 29 kDa

# Validations

K-562 cells were subjected to SDS PAGE followed by western blot with Catalog No:114375(PSMA4 Antibody) at dilution of 1:1000

IP Result of anti-PSMA4 (IP:Catalog No:114375, 4ug; Detection:Catalog No:114375 1:500) with BxPC-3 cells lysate 2800ug.