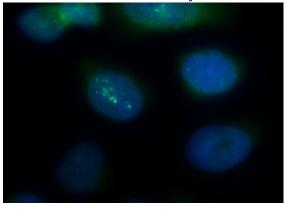

## **PSMA2** antibody

Catalog Number: 114373

Product name

PSMA2 antibody

**Specificity** 

Human, Mouse, Rat; other species not tested.

**Antibody description** 

PSMA2 Rabbit Polyclonal antibody. Positive IF detected in HepG2 cells. Positive WB detected in NIH/3T3 cells, HEK-293 cells, HepG2 cells, mouse kidney tissue, PC-3 cells. Observed molecular weight by Western-blot: 26 kDa

## **Validations**

NIH/3T3 cells were subjected to SDS PAGE followed by western blot with Catalog No:114373(PSMA2 Antibody) at dilution of 1:600

Immunofluorescent analysis of HepG2 cells using Catalog No:114373(PSMA2 Antibody) at dilution of 1:50 and Alexa Fluor 488-congugated AffiniPure Goat Anti-Rabbit IgG(H+L)