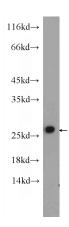

## **PSMA2** antibody

Catalog Number: 114373

Product name

PSMA2 antibody

**Specificity** 

Human, Mouse, Rat; other species not tested.

**Antibody description** 

PSMA2 Rabbit Polyclonal antibody. Positive IF detected in HepG2 cells. Positive WB detected in NIH/3T3 cells, HEK-293 cells, HepG2 cells, mouse kidney tissue, PC-3 cells. Observed molecular weight by Western-blot: 26 kDa

## **Validations**

NIH/3T3 cells were subjected to SDS PAGE followed by western blot with Catalog No:114373(PSMA2 Antibody) at dilution of 1:600

Immunofluorescent analysis of HepG2 cells using Catalog No:114373(PSMA2 Antibody) at dilution of 1:50 and Alexa Fluor 488-congugated AffiniPure Goat Anti-Rabbit IgG(H+L)