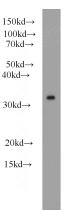

#### Antibody description

PSMA1 Rabbit Polyclonal antibody. Positive WB detected in COLO 320 cells, HeLa cells, mouse kidney tissue, PC-3 cells. Positive IF detected in PC-3 cells. Positive IHC detected in human colon cancer tissue. Observed molecular weight by Western-blot: 29-33 kDa

### Validations

COLO 320 cells were subjected to SDS PAGE followed by western blot with Catalog No:114372(PSMA1 antibody) at dilution of 1:600

Immunohistochemical of paraffin-embedded human colon cancer using Catalog No:114372(PSMA1 antibody) at dilution of 1:50 (under 10x lens)