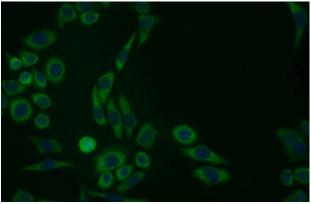

#### Antibody description

PSMA1 Rabbit Polyclonal antibody. Positive WB detected in COLO 320 cells, HeLa cells, mouse kidney tissue, PC-3 cells. Positive IF detected in PC-3 cells. Positive IHC detected in human colon cancer tissue. Observed molecular weight by Western-blot: 29-33 kDa

Immunofluorescent analysis of PC-3 cells using

## **PSMA1** antibody

Catalog Number: 114372

Catalog No:114372(PSMA1 Antibody) at dilution

of 1:25 and Alexa Fluor 488-congugated AffiniPure Goat Anti-Rabbit IgG(H+L)