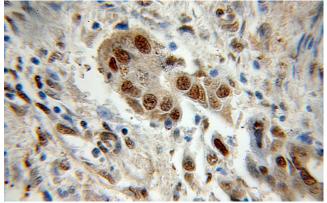

#### Antibody description

PSMA1 Rabbit Polyclonal antibody. Positive WB detected in COLO 320 cells, HeLa cells, mouse kidney tissue, PC-3 cells. Positive IF detected in PC-3 cells. Positive IHC detected in human colon cancer tissue. Observed molecular weight by Western-blot: 29-33 kDa

### Validations

COLO 320 cells were subjected to SDS PAGE followed by western blot with Catalog No:114372(PSMA1 antibody) at dilution of 1:600

Immunohistochemical of paraffin-embedded human colon cancer using Catalog No:114372(PSMA1 antibody) at dilution of 1:50 (under 10x lens)