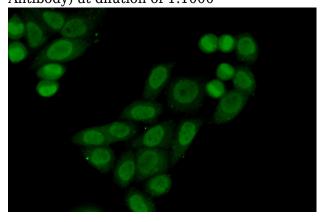

# **Antibody description**

PSIP1 Rabbit Polyclonal antibody. Positive IF detected in HepG2 cells. Positive WB detected in HepG2 cells. Observed molecular weight by Western-blot: 60 kDa

## **Validations**

HepG2 cells were subjected to SDS PAGE followed by western blot with Catalog No:114369(PSIP1 Antibody) at dilution of 1:1000

Immunofluorescent analysis of (10% Formaldehyde) fixed HepG2 cells using Catalog No:114369(PSIP1 Antibody) at dilution of 1:50 and Alexa Fluor 488-congugated AffiniPure Goat Anti-Rabbit IgG(H+L)