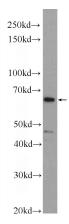

# **Antibody description**

PSIP1 Rabbit Polyclonal antibody. Positive IF detected in HepG2 cells. Positive WB detected in HepG2 cells. Observed molecular weight by Western-blot: 60 kDa

## **Validations**

HepG2 cells were subjected to SDS PAGE followed by western blot with Catalog No:114369(PSIP1 Antibody) at dilution of 1:1000

Immunofluorescent analysis of (10% Formaldehyde) fixed HepG2 cells using Catalog No:114369(PSIP1 Antibody) at dilution of 1:50 and Alexa Fluor 488-congugated AffiniPure Goat Anti-Rabbit IgG(H+L)