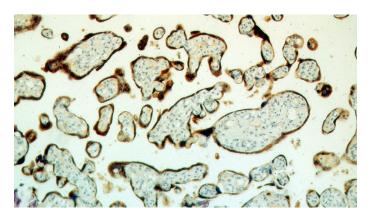

**Dilutions** 

Recommended Dilution:

WB: 1:200-1:2000

IHC: 1:20-1:200 **Validations** 

Immunohistochemical of paraffin-embedded human placenta using Catalog No:114368(PSG4 antibody) at dilution of 1:50 (under 10x lens)