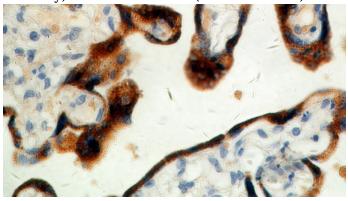

Immunohistochemical of paraffin-embedded human placenta using Catalog No:114368(PSG4 antibody) at dilution of 1:50 (under 40x lens)

Transfected HEK-293 cells were subjected to SDS PAGE followed by western blot with Catalog No:114368(PSG4 Antibody) at dilution of 1:700