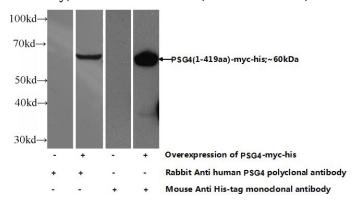

Immunohistochemical of paraffin-embedded human placenta using Catalog No:114368(PSG4 antibody) at dilution of 1:50 (under 40x lens)

Transfected HEK-293 cells were subjected to SDS PAGE followed by western blot with Catalog No:114368(PSG4 Antibody) at dilution of 1:700