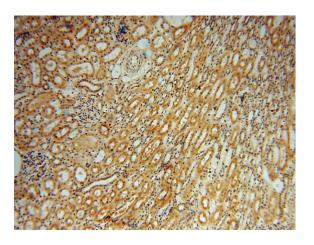

### **Validations**

Immunohistochemical of paraffin-embedded human kidney using Catalog No:114359(PYGL antibody) at dilution of 1:100 (under 10x lens)

Immunohistochemical of paraffin-embedded human kidney using Catalog No:114359(PYGL antibody) at dilution of 1:100 (under 40x lens)