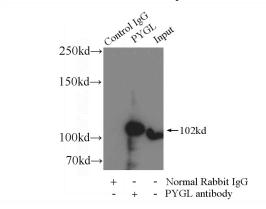

# **PYGL** antibody

Catalog Number: 114359

rat liver tissue were subjected to SDS PAGE followed by western blot with Catalog No:114359(PYGL Antibody) at dilution of 1:1000

IP Result of anti-PYGL (IP:Catalog No:114359, 4ug; Detection:Catalog No:114359 1:1000) with mouse liver tissue lysate 4000ug.