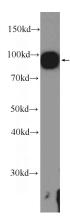

# **PYGL** antibody

Catalog Number: 114359

rat liver tissue were subjected to SDS PAGE followed by western blot with Catalog No:114359(PYGL Antibody) at dilution of 1:1000

IP Result of anti-PYGL (IP:Catalog No:114359, 4ug; Detection:Catalog No:114359 1:1000) with mouse liver tissue lysate 4000ug.