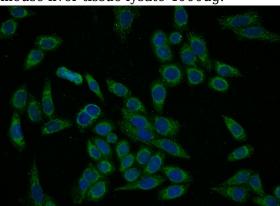

Immunofluorescent analysis of HeLa cells using Catalog No:114359(PYGL Antibody) at dilution of 1:50 and Alexa Fluor 488-congugated AffiniPure Goat Anti-Rabbit IgG(H+L)