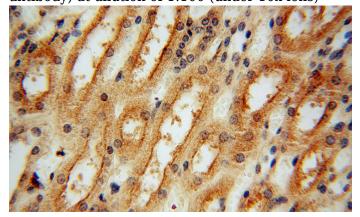

### **Validations**

Immunohistochemical of paraffin-embedded human kidney using Catalog No:114359(PYGL antibody) at dilution of 1:100 (under 10x lens)

Immunohistochemical of paraffin-embedded human kidney using Catalog No:114359(PYGL antibody) at dilution of 1:100 (under 40x lens)