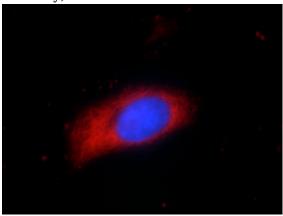

# **Antibody description**

PYCR2 Rabbit Polyclonal antibody. Positive WB detected in HeLa cells, L02 cells. Positive IF detected in HeLa cells. Observed molecular weight by Western-blot: 27-31kd,20kd

Immunofluorescent analysis of HeLa cells using Catalog No:114356(PYCR2 Antibody) at dilution of 1:50 and Rhodamine-Goat anti-Rabbit IgG