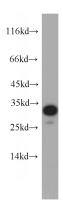

# **Antibody description**

PYCR2 Rabbit Polyclonal antibody. Positive WB detected in HeLa cells, L02 cells. Positive IF detected in HeLa cells. Observed molecular weight by Western-blot: 27-31kd,20kd

## **Dilutions**

Recommended Dilution:

WB: 1:200-1:2000

IF: 1:20-1:200 **Validations** 

HeLa cells were subjected to SDS PAGE followed by western blot with Catalog No:114356(PYCR2 antibody) at dilution of 1:500