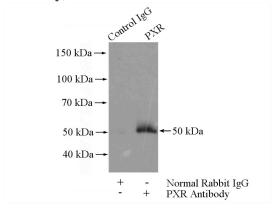

## **PXR** antibody

Catalog Number: 114351

**Product name** 

PXR antibody

**Specificity** 

Human, Mouse, Rat; other species not tested.

**Antibody description** 

PXR Rabbit Polyclonal antibody. Positive WB detected in HepG2 cells, A549 cells, MCF7 cells, mouse colon tissue. Positive IP detected in HepG2 cells. Observed molecular weight by Western-blot: 45-50kd

## **Validations**

HepG2 cells were subjected to SDS PAGE followed by western blot with Catalog No:114351(NR1I2 antibody) at dilution of 1:200

IP Result of anti-PXR (IP:Catalog No:114351, 4ug; Detection:Catalog No:114351 1:500) with HepG2 cells lysate 3600ug.