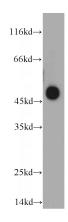

## **PXR** antibody

Catalog Number: 114351

**Product name** 

PXR antibody

**Specificity** 

Human, Mouse, Rat; other species not tested.

**Antibody description** 

PXR Rabbit Polyclonal antibody. Positive WB detected in HepG2 cells, A549 cells, MCF7 cells, mouse colon tissue. Positive IP detected in HepG2 cells. Observed molecular weight by Western-blot: 45-50kd

## **Validations**

HepG2 cells were subjected to SDS PAGE followed by western blot with Catalog No:114351(NR1I2 antibody) at dilution of 1:200

IP Result of anti-PXR (IP:Catalog No:114351, 4ug; Detection:Catalog No:114351 1:500) with HepG2 cells lysate 3600ug.