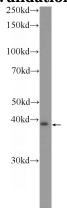

## **PXMP3** antibody

Catalog Number: 114350

Product name

PXMP3 antibody

**Specificity** 

Human, Mouse; other species not tested.

**Antibody description** 

PXMP3 Rabbit Polyclonal antibody. Positive WB detected in mouse liver tissue, HeLa cells, mouse brain tissue. Observed molecular weight by Western-blot: 35-40 kDa

## **Validations**

mouse liver tissue were subjected to SDS PAGE followed by western blot with Catalog No:114350(PXMP3 Antibody) at dilution of 1:600