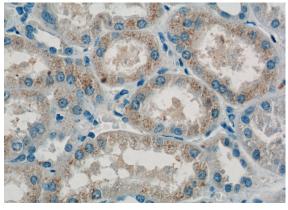

# **Antibody description**

PXMP2 Rabbit Polyclonal antibody. Positive WB detected in rat liver tissue, mouse liver tissue. Positive IHC detected in human hepat°Cirrhosis tissue, human kidney tissue. Observed molecular weight by Western-blot: 22 kDa

Immunohistochemistry of paraffin-embedded human kidney tissue slide using Catalog

# ${\color{red}PXMP2}\ antibody$

Catalog Number: 114349

No:114349(PXMP2 Antibody) at dilution of 1:50 (under 40x lens)