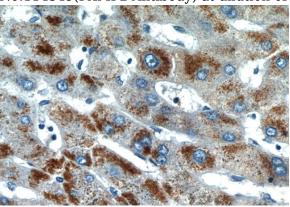

# **Antibody description**

PXMP2 Rabbit Polyclonal antibody. Positive WB detected in rat liver tissue, mouse liver tissue. Positive IHC detected in human hepat°Cirrhosis tissue, human kidney tissue. Observed molecular weight by Western-blot: 22 kDa

#### **Validations**

rat liver tissue were subjected to SDS PAGE followed by western blot with Catalog No:114349(PXMP2 Antibody) at dilution of 1:600

Immunohistochemistry of paraffin-embedded human hepatocirrhosis tissue slide using Catalog No:114349(PXMP2 Antibody) at dilution of 1:50 (under 40x lens)