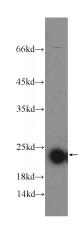

# **Antibody description**

PXMP2 Rabbit Polyclonal antibody. Positive WB detected in rat liver tissue, mouse liver tissue. Positive IHC detected in human hepat°Cirrhosis tissue, human kidney tissue. Observed molecular weight by Western-blot: 22 kDa

#### **Validations**

rat liver tissue were subjected to SDS PAGE followed by western blot with Catalog No:114349(PXMP2 Antibody) at dilution of 1:600

Immunohistochemistry of paraffin-embedded human hepatocirrhosis tissue slide using Catalog No:114349(PXMP2 Antibody) at dilution of 1:50 (under 40x lens)