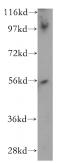

#### **Antibody description**

PWP1 Rabbit Polyclonal antibody. Positive WB detected in Jurkat cells, human liver tissue. Observed molecular weight by Western-blot: 50-56 kDa

# Validations

Jurkat cells were subjected to SDS PAGE followed by western blot with Catalog No:114347(PWP1 antibody) at dilution of 1:500