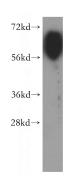

**Dilutions** 

Recommended Dilution:

WB: 1:500-1:5000

IP: 1:200-1:2000

IHC: 1:20-1:200

**Validations** 

mouse testis tissue were subjected to SDS PAGE followed by western blot with Catalog No:114345(PVRL3, Nectin 3 antibody) at dilution of 1:400