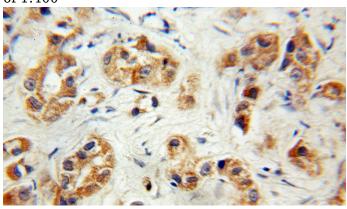

Immunohistochemical of paraffin-embedded human prostate cancer using Catalog No:114345(PVRL3, Nectin 3 antibody) at dilution of 1:100 (under 10x lens)