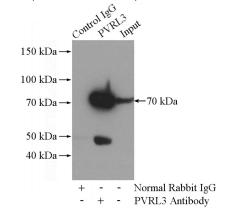

## PVRL3, Nectin 3 antibody

Catalog Number: 114345

IP Result of anti-PVRL3, Nectin 3 (IP:Catalog

No:114345, 4ug; Detection:Catalog No:114345 1:600) with mouse testis tissue lysate 4000ug.