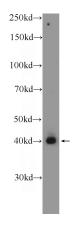

## **PUS1** antibody

Catalog Number: 114341

Product name

PUS1 antibody

**Specificity** 

Human, Mouse, Rat; other species not tested.

**Antibody description** 

PUS1 Rabbit Polyclonal antibody. Positive WB detected in mouse lung tissue, HEK-293 cells, HeLa cells. Positive IF detected in MCF-7 cells. Observed molecular weight by Western-blot: 47 kDa

## **Validations**

mouse lung tissue were subjected to SDS PAGE followed by western blot with Catalog No:114341(PUS1 Antibody) at dilution of 1:600

Immunofluorescent analysis of MCF-7 cells using Catalog No:114341(PUS1 Antibody) at dilution of 1:25 and Alexa Fluor 488-congugated AffiniPure Goat Anti-Rabbit IgG(H+L)