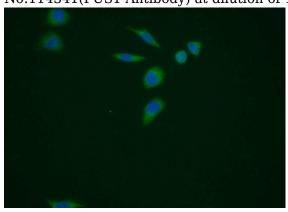

## **PUS1** antibody

Catalog Number: 114341

Product name

PUS1 antibody

**Specificity** 

Human, Mouse, Rat; other species not tested.

**Antibody description** 

PUS1 Rabbit Polyclonal antibody. Positive WB detected in mouse lung tissue, HEK-293 cells, HeLa cells. Positive IF detected in MCF-7 cells. Observed molecular weight by Western-blot: 47 kDa

## **Validations**

mouse lung tissue were subjected to SDS PAGE followed by western blot with Catalog No:114341(PUS1 Antibody) at dilution of 1:600

Immunofluorescent analysis of MCF-7 cells using Catalog No:114341(PUS1 Antibody) at dilution of 1:25 and Alexa Fluor 488-congugated AffiniPure Goat Anti-Rabbit IgG(H+L)