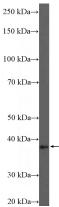

## **PURB** antibody

Catalog Number: 114340

**Product name** 

PURB antibody

**Specificity** 

Human, Mouse, Rat; other species not tested.

**Antibody description** 

PURB Rabbit Polyclonal antibody. Positive WB detected in C2C12 cell, mouse liver tissue.

Observed molecular weight by Western-blot: 33-40 kDa

**Preparation** 

This antibody was obtained by immunization of PURB recombinant protein (Accession Number: NM\_033224). Purification method: Antigen affinity purified.

## **Validations**

C2C12 cell were subjected to SDS PAGE followed by western blot with Catalog No:114340(PURB Antibody) at dilution of 1:600