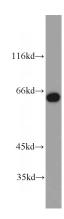

## **Antibody description**

PUF60 Rabbit Polyclonal antibody. Positive WB detected in HeLa cells, HepG2 cells, mouse testis tissue, rat testis tissue. Positive IHC detected in human colon cancer tissue. Observed molecular weight by Western-blot: 60 kDa

#### **Validations**

HeLa cells were subjected to SDS PAGE followed by western blot with Catalog No:114336(PUF60 antibody) at dilution of 1:800

Immunohistochemical of paraffin-embedded human colon cancer using Catalog No:114336(PUF60 antibody) at dilution of 1:100 (under 10x lens)