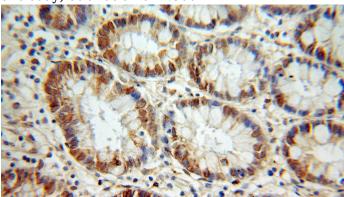

## **Antibody description**

PUF60 Rabbit Polyclonal antibody. Positive WB detected in HeLa cells, HepG2 cells, mouse testis tissue, rat testis tissue. Positive IHC detected in human colon cancer tissue. Observed molecular weight by Western-blot: 60 kDa

#### **Validations**

HeLa cells were subjected to SDS PAGE followed by western blot with Catalog No:114336(PUF60 antibody) at dilution of 1:800

Immunohistochemical of paraffin-embedded human colon cancer using Catalog No:114336(PUF60 antibody) at dilution of 1:100 (under 10x lens)