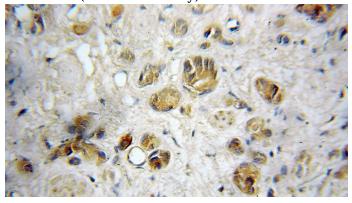

Immunohistochemical of paraffin-embedded human prostate cancer using Catalog No:114333(PTRH2 antibody) at dilution of 1:10 (under 25x lens)

Immunofluorescent analysis of HEK-293 cells