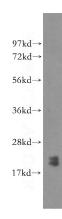

**Dilutions** 

Recommended Dilution:

WB: 1:500-1:5000

IHC: 1:10-1:100

IF: 1:20-1:200

**Validations** 

HEK-293 cells were subjected to SDS PAGE followed by western blot with Catalog No:114333(PTRH2 antibody) at dilution of 1:1000