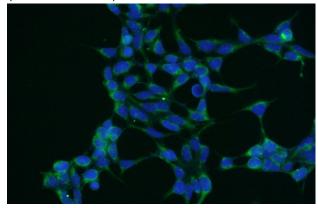

Immunohistochemical of paraffin-embedded human prostate cancer using Catalog No:114333(PTRH2 antibody) at dilution of 1:10 (under 25x lens)

Immunofluorescent analysis of HEK-293 cells

## PTRH2 antibody

Catalog Number: 114333

using Catalog No:114333(PTRH2 Antibody) at

dilution of 1:50 and Alexa Fluor 488-congugated AffiniPure Goat Anti-Rabbit IgG(H+L)