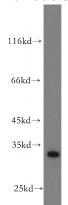

## PTPRR antibody

Catalog Number: 114329

**Product name** 

PTPRR antibody

**Specificity** 

Human, Mouse, Rat; other species not tested.

**Antibody description** 

PTPRR Rabbit Polyclonal antibody. Positive WB detected in mouse brain tissue, COLO 320 cells, HeLa cells. Observed molecular weight by Western-blot: 32kd,47kd,65kd

**Dilutions** 

Recommended Dilution:

WB: 1:500-1:5000

**Validations** 

mouse brain tissue were subjected to SDS PAGE followed by western blot with Catalog No:114329(PTPRR antibody) at dilution of 1:500