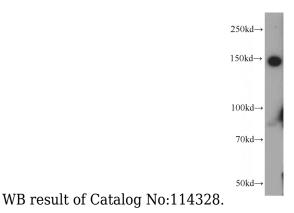

#### Validations

K-562 cells were subjected to SDS PAGE followed by western blot with Catalog No:114328(PTPRJ antibody) at dilution of 1:500