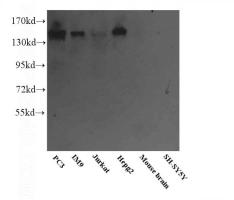

#### Antibody description

PTPRJ Rabbit Polyclonal antibody. Positive WB detected in K-562 cells, Jurkat cells, multicells/tissue. Observed molecular weight by Western-blot: 146-170kd