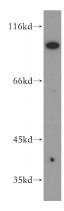

### **Antibody description**

PTPRE Rabbit Polyclonal antibody. Positive WB detected in HL-60 cells. Positive IHC detected in human breast cancer tissue, human liver tissue. Observed molecular weight by Western-blot: 81 kDa

#### **Validations**

HL-60 cells were subjected to SDS PAGE followed by western blot with Catalog No:114327(PTPRE antibody) at dilution of 1:300

Immunohistochemistry of paraffin-embedded human breast cancer tissue slide using Catalog No:114327(PTPRE Antibody) at dilution of 1:200 (under 40x lens).