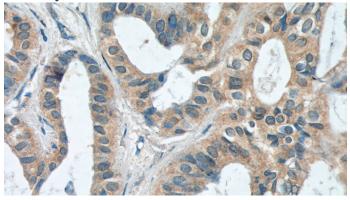

### **Antibody description**

PTPRE Rabbit Polyclonal antibody. Positive WB detected in HL-60 cells. Positive IHC detected in human breast cancer tissue, human liver tissue. Observed molecular weight by Western-blot: 81 kDa

#### **Validations**

HL-60 cells were subjected to SDS PAGE followed by western blot with Catalog No:114327(PTPRE antibody) at dilution of 1:300

Immunohistochemistry of paraffin-embedded human breast cancer tissue slide using Catalog No:114327(PTPRE Antibody) at dilution of 1:200 (under 40x lens).