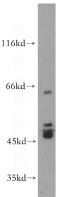

# **Antibody description**

PTPN5 Rabbit Polyclonal antibody. Positive IHC detected in mouse spleen tissue. Positive WB detected in HL-60 cells, Y79 cells. Observed molecular weight by Western-blot: 46k-50 kDa, 61-66 kDa

# Validations

HL-60 cells were subjected to SDS PAGE followed by western blot with Catalog No:114322(PTPN5 antibody) at dilution of 1:100

Immunohistochemistry of paraffin-embedded mouse spleen tissue slide using Catalog No:114322(PTPN5 Antibody) at dilution of 1:200 (under 40x lens).