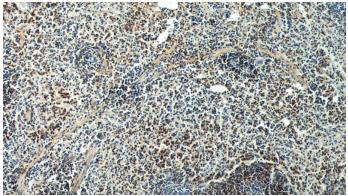

# **PTPN5** antibody

Catalog Number: 114322

Immunohistochemistry of paraffin-embedded mouse spleen tissue slide using Catalog

No:114322(PTPN5 Antibody) at dilution of 1:200 (under 10x lens).