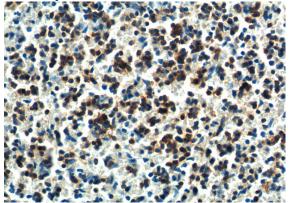

# Validations

HL-60 cells were subjected to SDS PAGE followed by western blot with Catalog No:114322(PTPN5 antibody) at dilution of 1:100

Immunohistochemistry of paraffin-embedded mouse spleen tissue slide using Catalog No:114322(PTPN5 Antibody) at dilution of 1:200 (under 40x lens).