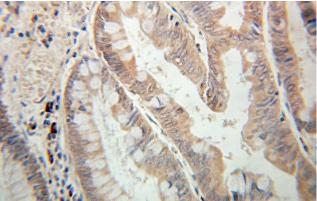

### Validations

A375 cells were subjected to SDS PAGE followed by western blot with Catalog No:114320(PTPN23 antibody) at dilution of 1:500

Immunohistochemical of paraffin-embedded human colon cancer using Catalog No:114320(PTPN23 antibody) at dilution of 1:100 (under 10x lens)