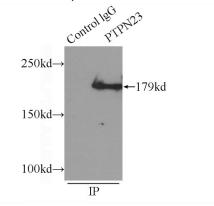

IP Result of anti-PTPN23 (IP:Catalog No:114320,

# PTPN23 antibody

Catalog Number: 114320

5ug; Detection:Catalog No:114320 1:500) with

HeLa cells lysate 1000ug.