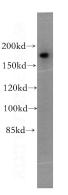

### Validations

A375 cells were subjected to SDS PAGE followed by western blot with Catalog No:114320(PTPN23 antibody) at dilution of 1:500

Immunohistochemical of paraffin-embedded human colon cancer using Catalog No:114320(PTPN23 antibody) at dilution of 1:100 (under 10x lens)