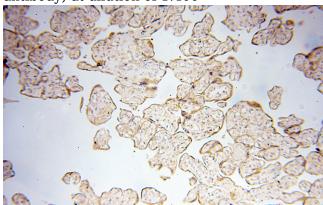

#### **Validations**

K-562 cells were subjected to SDS PAGE followed by western blot with Catalog No:114316(PTPN14 antibody) at dilution of 1:400

Immunohistochemical of paraffin-embedded human placenta using Catalog No:114316(PTPN14 antibody) at dilution of 1:50 (under 10x lens)

Immunohistochemical of paraffin-embedded