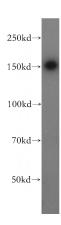

# Antibody description

PTPN14 Rabbit Polyclonal antibody. Positive WB detected in K-562 cells, HeLa cells. Positive IHC detected in human placenta tissue, human brain tissue, human kidney tissue, human lung tissue, human ovary tissue, human skin tissue, human spleen tissue. Observed molecular weight by Western-blot: 150 kDa

#### **Validations**

K-562 cells were subjected to SDS PAGE followed by western blot with Catalog No:114316(PTPN14 antibody) at dilution of 1:400

Immunohistochemical of paraffin-embedded human placenta using Catalog No:114316(PTPN14 antibody) at dilution of 1:50 (under 10x lens)