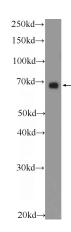

## PTPN11 antibody

Catalog Number: 114315

**Product name** 

PTPN11 antibody

**Specificity** 

Human; other species not tested.

**Antibody description** 

PTPN11 Rabbit Polyclonal antibody. Positive WB detected in HEK-293 cells, MCF-7 cells, U-937 cells. Positive IHC detected in human skeletal muscle tissue. Observed molecular weight by Western-blot: 68 kda

## **Validations**

HEK-293 cells were subjected to SDS PAGE followed by western blot with Catalog No:114315(PTPN11 Antibody) at dilution of 1:600

Immunohistochemistry of paraffin-embedded human skeletal muscle tissue slide using Catalog No:114315(PTPN11 Antibody) at dilution of 1:50 (under 10x lens)