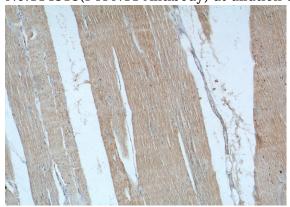

## **Validations**

HEK-293 cells were subjected to SDS PAGE followed by western blot with Catalog No:114315(PTPN11 Antibody) at dilution of 1:600

Immunohistochemistry of paraffin-embedded human skeletal muscle tissue slide using Catalog No:114315(PTPN11 Antibody) at dilution of 1:50 (under 10x lens)

Immunohistochemistry of paraffin-embedded human skeletal muscle tissue slide using Catalog