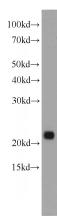

## **Antibody description**

PTPMT1 Rabbit Polyclonal antibody. Positive IHC detected in human pancreas cancer. Positive WB detected in mouse pancreas tissue. Observed molecular weight by Western-blot: 21-23kd

## **Dilutions**

Recommended Dilution:

WB: 1:200-1:1000

IHC: 1:20-1:200 **Validations** 

mouse pancreas tissue were subjected to SDS PAGE followed by western blot with Catalog No:114314(PTPMT1 antibody) at dilution of 1:300