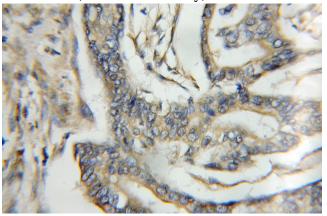

## **Antibody description**

PTPMT1 Rabbit Polyclonal antibody. Positive IHC detected in human pancreas cancer. Positive WB detected in mouse pancreas tissue. Observed molecular weight by Western-blot: 21-23kd

Immunohistochemical of paraffin-embedded human pancreas cancer using Catalog No:114314(PTPMT1 antibody) at dilution of 1:50 (under 10x lens)