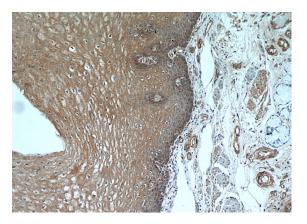

## Validations

Immunohistochemical of paraffin-embedded human oesophagus using Catalog No:114312(PTP4A3 antibody) at dilution of 1:50 (under 10x lens)

Immunohistochemical of paraffin-embedded human oesophagus using Catalog No:114312(PTP4A3 antibody) at dilution of 1:50 (under 40x lens)