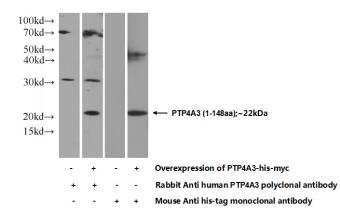

# PTP4A3 antibody

Catalog Number: 114312

Transfected HEK-293 cells were subjected to SDS PAGE followed by western blot with Catalog No:114312(PRL3 Antibody) at dilution of 1:500