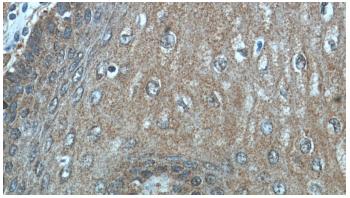

## Validations

Immunohistochemical of paraffin-embedded human oesophagus using Catalog No:114312(PTP4A3 antibody) at dilution of 1:50 (under 10x lens)

Immunohistochemical of paraffin-embedded human oesophagus using Catalog No:114312(PTP4A3 antibody) at dilution of 1:50 (under 40x lens)