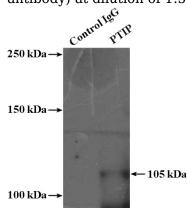

## Antibody description

PTIP Rabbit Polyclonal antibody. Positive WB detected in HeLa cells. Positive IP detected in HeLa cells. Observed molecular weight by Western-blot: 100-105 kDa

#### IP: 1:200-1:2000 Validations

HeLa cells were subjected to SDS PAGE followed by western blot with Catalog No:114306(PAXIP1 antibody) at dilution of 1:500

IP Result of anti-PAXIP1 (IP:Catalog No:114306, 4ug; Detection:Catalog No:114306 1:500) with HeLa cells lysate 2400ug.