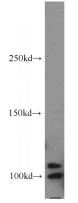

## Antibody description

PTIP Rabbit Polyclonal antibody. Positive WB detected in HeLa cells. Positive IP detected in HeLa cells. Observed molecular weight by Western-blot: 100-105 kDa

#### IP: 1:200-1:2000 Validations

HeLa cells were subjected to SDS PAGE followed by western blot with Catalog No:114306(PAXIP1 antibody) at dilution of 1:500

IP Result of anti-PAXIP1 (IP:Catalog No:114306, 4ug; Detection:Catalog No:114306 1:500) with HeLa cells lysate 2400ug.