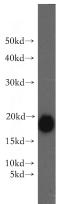

#### **Antibody description**

PTH-Specific Rabbit Polyclonal antibody. Positive WB detected in Recombinant protein. Observed molecular weight by Western-blot: 16-19kd

# Validations

Recombinant protein were subjected to SDS PAGE followed by western blot with Catalog No:114305(PTH-Specific antibody) at dilution of 1:500