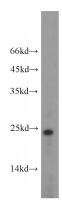

## **PTHLH antibody**

Catalog Number: 114304

**Product name** 

PTHLH antibody

**Specificity** 

human; other species not tested.

**Antibody description** 

PTHLH Rabbit Polyclonal antibody. Positive WB detected in A549 cells. Observed molecular weight by Western-blot: 21-25 kDa

## **Validations**

A549 cells were subjected to SDS PAGE followed by western blot with Catalog No:114304(PTHLH antibody) at dilution of 1:500