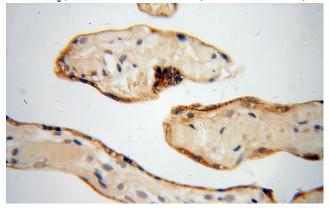

Immunohistochemical of paraffin-embedded human placenta using Catalog No:114302(PSG1

# **PSG1** antibody

Catalog Number: 114302

antibody) at dilution of 1:50 (under 40x lens)

Immunofluorescent analysis of MCF-7 cells using Catalog No:114302(PSG1 Antibody) at dilution of 1:25 and Alexa Fluor 488-congugated AffiniPure Goat Anti-Rabbit IgG(H+L)