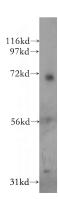

# **PSG1** antibody

Catalog Number: 114302

**Product name** 

PSG1 antibody

**Specificity** 

Human; other species not tested.

**Antibody description** 

PSG1 Rabbit Polyclonal antibody. Positive IF detected in MCF-7 cells. Positive IHC detected in human placenta tissue. Positive WB detected in human kidney tissue, MCF7 cells. Observed molecular weight by Western-blot: 72kd,36kd

#### **Validations**

human kidney tissue were subjected to SDS PAGE followed by western blot with Catalog No:114302(PSG1 antibody) at dilution of 1:500

Immunohistochemical of paraffin-embedded human placenta using Catalog No:114302(PSG1 antibody) at dilution of 1:50 (under 10x lens)