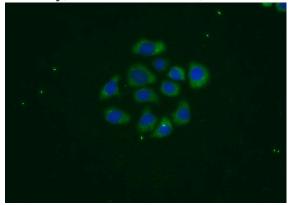

# **PSG1** antibody

Catalog Number: 114302

antibody) at dilution of 1:50 (under 40x lens)

Immunofluorescent analysis of MCF-7 cells using Catalog No:114302(PSG1 Antibody) at dilution of 1:25 and Alexa Fluor 488-congugated AffiniPure Goat Anti-Rabbit IgG(H+L)