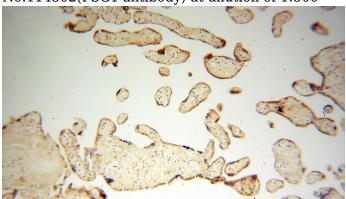

#### **Validations**

human kidney tissue were subjected to SDS PAGE followed by western blot with Catalog No:114302(PSG1 antibody) at dilution of 1:500

Immunohistochemical of paraffin-embedded human placenta using Catalog No:114302(PSG1 antibody) at dilution of 1:50 (under 10x lens)

Immunohistochemical of paraffin-embedded human placenta using Catalog No:114302(PSG1