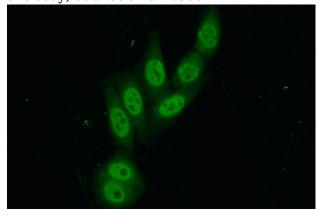

# **Antibody description**

PSF2 Rabbit Polyclonal antibody. Positive WB detected in HeLa cells, HepG2 cells. Positive IF detected in HepG2 cells. Observed molecular weight by Western-blot: 25 kDa

Immunofluorescent analysis of (10% Formaldehyde) fixed HepG2 cells using Catalog No:114301(GINS2 Antibody) at dilution of 1:50 and Alexa Fluor 488-congugated AffiniPure Goat Anti-Rabbit IgG(H+L)