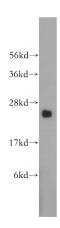

# **Antibody description**

PSF2 Rabbit Polyclonal antibody. Positive WB detected in HeLa cells, HepG2 cells. Positive IF detected in HepG2 cells. Observed molecular weight by Western-blot: 25 kDa

### **Dilutions**

Recommended Dilution:

WB: 1:500-1:5000

IF: 1:50-1:500 **Validations** 

HeLa cells were subjected to SDS PAGE followed by western blot with Catalog No:114301(GINS2 antibody) at dilution of 1:500