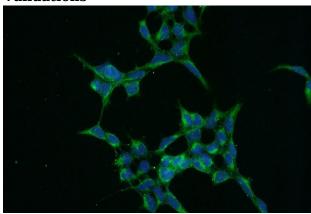

# **Antibody description**

PSEN1 Rabbit Polyclonal antibody. Positive IF detected in HEK-293 cells.

#### **Validations**

Immunofluorescent analysis of HEK-293 cells using Catalog No:114299(PSEN1 Antibody) at dilution of 1:50 and Alexa Fluor 488-congugated AffiniPure Goat Anti-Rabbit IgG(H+L)