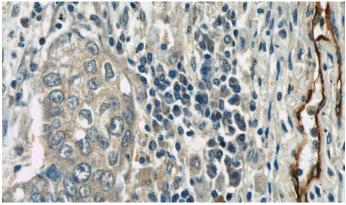

## **Antibody description**

P-selectin Rabbit Polyclonal antibody. Positive IHC detected in human lung cancer tissue.

## Validations

Immunohistochemical of paraffin-embedded human lung cancer using Catalog No:114298(SELP antibody) at dilution of 1:50 (under 10x lens)

Immunohistochemical of paraffin-embedded human lung cancer using Catalog No:114298(SELP antibody) at dilution of 1:50 (under 40x lens)