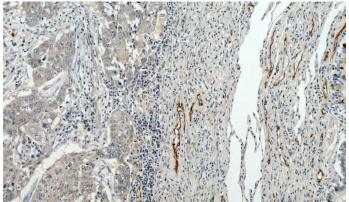

## **Antibody description**

P-selectin Rabbit Polyclonal antibody. Positive IHC detected in human lung cancer tissue.

## Validations

Immunohistochemical of paraffin-embedded human lung cancer using Catalog No:114298(SELP antibody) at dilution of 1:50 (under 10x lens)

Immunohistochemical of paraffin-embedded human lung cancer using Catalog No:114298(SELP antibody) at dilution of 1:50 (under 40x lens)