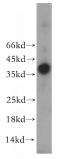

## **Antibody description**

PSCA Rabbit Polyclonal antibody. Positive WB detected in PC-3 cells. Observed molecular weight by Western-blot: 36 kDa

# Validations

PC-3 cells were subjected to SDS PAGE followed by western blot with Catalog No:114295(PSCA antibody) at dilution of 1:500