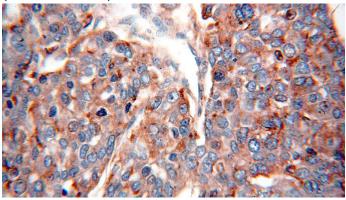

Immunohistochemical of paraffin-embedded human liver cancer using Catalog No:114291(PSAP antibody) at dilution of 1:100 (under 10x lens)

Immunohistochemical of paraffin-embedded human liver cancer using Catalog No:114291(PSAP antibody) at dilution of 1:100 (under 40x lens)