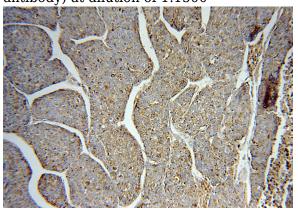

Immunohistochemical of paraffin-embedded human liver cancer using Catalog No:114291(PSAP antibody) at dilution of 1:100 (under 10x lens)

Immunohistochemical of paraffin-embedded human liver cancer using Catalog No:114291(PSAP antibody) at dilution of 1:100 (under 40x lens)