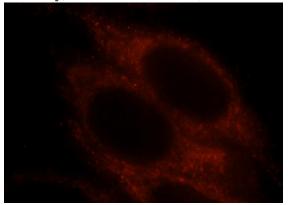

# PRX5 antibody

Catalog Number: 114286

antibody) at dilution of 1:50 (under 40x lens)

Immunofluorescent analysis of HepG2 cells, using PRDX5 antibody Catalog No:114286 at 1:25 dilution and Rhodamine-labeled goat anti-rabbit IgG (red).