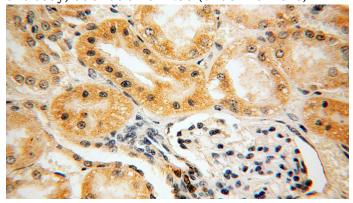

Immunohistochemical of paraffin-embedded human kidney using Catalog No:114286(Prx5

# PRX5 antibody

Catalog Number: 114286

antibody) at dilution of 1:50 (under 40x lens)

Immunofluorescent analysis of HepG2 cells, using PRDX5 antibody Catalog No:114286 at 1:25 dilution and Rhodamine-labeled goat anti-rabbit IgG (red).