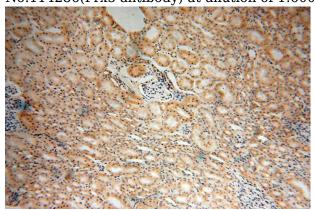

#### **Validations**

mouse kidney tissue were subjected to SDS PAGE followed by western blot with Catalog No:114286(Prx5 antibody) at dilution of 1:600

Immunohistochemical of paraffin-embedded human kidney using Catalog No:114286(Prx5 antibody) at dilution of 1:50 (under 10x lens)