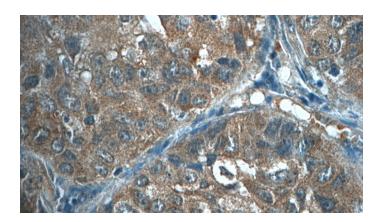

## PRX3 antibody

Catalog Number: 114285

Immunohistochemistry of paraffin-embedded human lung cancer tissue slide using Catalog No:114285(PRX3 Antibody) at dilution of 1:50 (under 40x lens)

Immunofluorescent analysis of HepG2 cells using Catalog No:114285(PRX3 Antibody) at dilution of 1:25 and Alexa Fluor 488-congugated AffiniPure Goat Anti-Rabbit IgG(H+L)