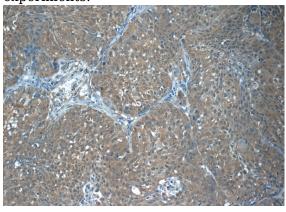

Immunohistochemistry of paraffin-embedded human lung cancer tissue slide using Catalog No:114285(PRX3 Antibody) at dilution of 1:50 (under 10x lens)