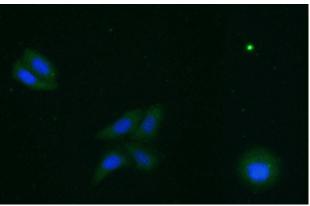

## PRX3 antibody

Catalog Number: 114285

Immunohistochemistry of paraffin-embedded human lung cancer tissue slide using Catalog No:114285(PRX3 Antibody) at dilution of 1:50 (under 40x lens)

Immunofluorescent analysis of HepG2 cells using Catalog No:114285(PRX3 Antibody) at dilution of 1:25 and Alexa Fluor 488-congugated AffiniPure Goat Anti-Rabbit IgG(H+L)