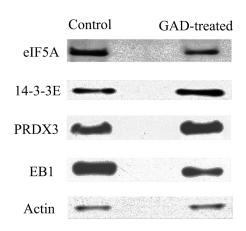

## **Validations**

WB result from Qing-Xi Yue, (PMID:20449493); "Control" and "GAD-treated" above the panel represent the control cells and HeLa cells treated with 10  $\mu$ MGAD for 48 h, respectively. Each blot is the representative result of three independent experiments.