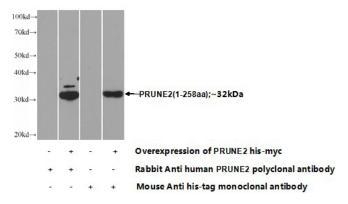

## **PRUNE2** antibody

Transfected HEK-293 cells were subjected to SDS PAGE followed by western blot with Catalog No:114284(PRUNE2 Antibody) at dilution of human placenta tissue were subjected to SDS PAGE followed by western blot with Catalog No:114284(PRUNE2 Antibody) at dilution of 1:500