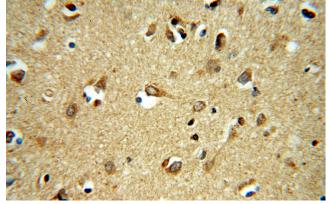

## Validations

Immunohistochemical of paraffin-embedded human kidney using Catalog No:114284(PRUNE2 antibody) at dilution of 1:50 (under 40x lens)

Immunohistochemical of paraffin-embedded human brain using Catalog No:114284(PRUNE2 antibody) at dilution of 1:50 (under 40x lens)