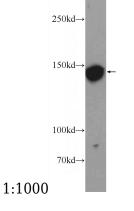

## Antibody description

PRUNE2 Rabbit Polyclonal antibody. Positive WB detected in human placenta tissue, mouse brain tissue, mouse testis tissue, rat brain tissue, SH-SY5Y cells, Transfected HEK-293 cells. Positive IHC detected in human kidney tissue, human brain tissue, human prostate cancer tissue. Observed molecular weight by Western-blot: 140~150 kDa

## **PRUNE2** antibody

Transfected HEK-293 cells were subjected to SDS PAGE followed by western blot with Catalog No:114284(PRUNE2 Antibody) at dilution of human placenta tissue were subjected to SDS PAGE followed by western blot with Catalog No:114284(PRUNE2 Antibody) at dilution of 1:500