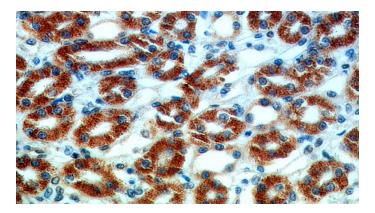

## Validations

Immunohistochemical of paraffin-embedded human kidney using Catalog No:114284(PRUNE2 antibody) at dilution of 1:50 (under 40x lens)

Immunohistochemical of paraffin-embedded human brain using Catalog No:114284(PRUNE2 antibody) at dilution of 1:50 (under 40x lens)