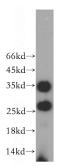

## **Antibody description**

PRSS2 Rabbit Polyclonal antibody. Positive WB detected in Raji cells, HepG2 cells, mouse thymus tissue. Observed molecular weight by Westernblot: 26kd,35kd

# Validations

Raji cells were subjected to SDS PAGE followed by western blot with Catalog No:114280(PRSS2 antibody) at dilution of 1:400