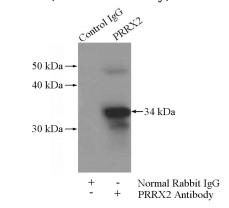

# IP: 1:200-1:2000 Validations

mouse brain tissue were subjected to SDS PAGE followed by western blot with Catalog No:114279(PRRX2 Antibody) at dilution of 1:600

IP Result of anti-PRRX2 (IP:Catalog No:114279, 4ug; Detection:Catalog No:114279 1:500) with mouse brain tissue lysate 3440ug.