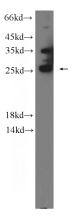

# **Antibody description**

PRRX2 Rabbit Polyclonal antibody. Positive WB detected in mouse brain tissue. Positive IP detected in mouse brain tissue. Observed molecular weight by Western-blot: 27-34 kDa

# IP: 1:200-1:2000 Validations

mouse brain tissue were subjected to SDS PAGE followed by western blot with Catalog No:114279(PRRX2 Antibody) at dilution of 1:600

IP Result of anti-PRRX2 (IP:Catalog No:114279, 4ug; Detection:Catalog No:114279 1:500) with mouse brain tissue lysate 3440ug.