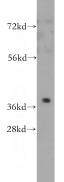

## **Antibody description**

PTGR2 Rabbit Polyclonal antibody. Positive WB detected in mouse kidney tissue. Observed molecular weight by Western-blot: 38.5kd

# Validations

mouse kidney tissue were subjected to SDS PAGE followed by western blot with Catalog No:114273(PTGR2 antibody) at dilution of 1:500