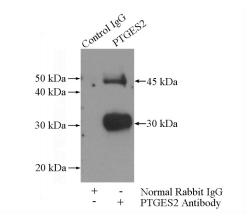

# **PTGES2** antibody

Catalog Number: 114270

HeLa cells were subjected to SDS PAGE followed by western blot with Catalog No:114270(PTGES2 Antibody) at dilution of 1:600

IP Result of anti-PTGES2 (IP:Catalog No:114270, 4ug; Detection:Catalog No:114270 1:500) with mouse heart tissue lysate 4000ug.