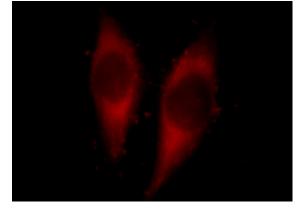

## Validations

Immunohistochemical of paraffin-embedded human breast cancer using Catalog No:114270(PTGES2 antibody) at dilution of 1:50 (under 40x lens)

Immunofluorescent analysis of Hela cells, using PTGES2 antibody Catalog No:114270 at 1:25 dilution and Rhodamine-labeled goat anti-rabbit