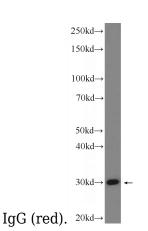

# **PTGES2** antibody

Catalog Number: 114270

HeLa cells were subjected to SDS PAGE followed by western blot with Catalog No:114270(PTGES2 Antibody) at dilution of 1:600

IP Result of anti-PTGES2 (IP:Catalog No:114270, 4ug; Detection:Catalog No:114270 1:500) with mouse heart tissue lysate 4000ug.