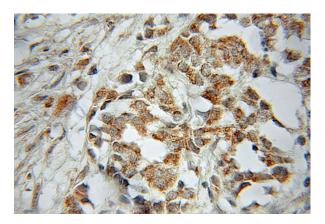

## Validations

Immunohistochemical of paraffin-embedded human breast cancer using Catalog No:114270(PTGES2 antibody) at dilution of 1:50 (under 40x lens)

Immunofluorescent analysis of Hela cells, using PTGES2 antibody Catalog No:114270 at 1:25 dilution and Rhodamine-labeled goat anti-rabbit