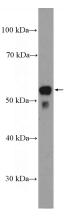

#### Antibody description

PTGER4 Rabbit Polyclonal antibody. Positive WB detected in rat brain tissue, HL-60 cells, mouse brain tissue. Positive IHC detected in human prostate hyperplasia tissue. Observed molecular weight by Western-blot: 53 kDa

# Validations

rat brain tissue were subjected to SDS PAGE followed by western blot with Catalog No:114269(PTGER4 Antibody) at dilution of 1:600

Immunohistochemistry of paraffin-embedded human prostate hyperplasia tissue slide using Catalog No:114269(PTGER4 Antibody) at dilution of 1:200 (under 10x lens).