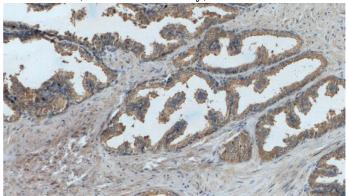

# Validations

rat brain tissue were subjected to SDS PAGE followed by western blot with Catalog No:114269(PTGER4 Antibody) at dilution of 1:600

Immunohistochemistry of paraffin-embedded human prostate hyperplasia tissue slide using Catalog No:114269(PTGER4 Antibody) at dilution of 1:200 (under 10x lens).