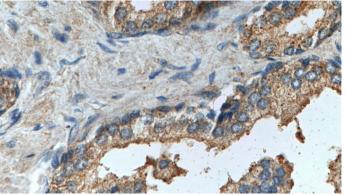

Immunohistochemistry of paraffin-embedded human prostate hyperplasia tissue slide using Catalog No:114269(PTGER4 Antibody) at dilution

# **PTGER4** antibody

Catalog Number: 114269

of 1:200 (under 40x lens).