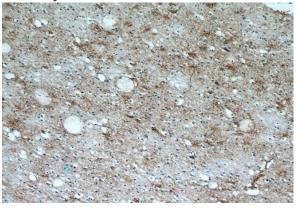

Immunohistochemical of paraffin-embedded human brain using Catalog No:114263(PTCH2 antibody) at dilution of 1:50 (under 10x lens)

Immunohistochemical of paraffin-embedded human brain using Catalog No:114263(PTCH2 antibody) at dilution of 1:50 (under 40x lens)