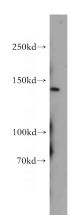

**Dilutions** 

Recommended Dilution:

WB: 1:200-1:2000

IHC: 1:20-1:200 **Validations** 

HepG2 cells were subjected to SDS PAGE followed by western blot with Catalog No:114263(PTCH2 antibody) at dilution of 1:500