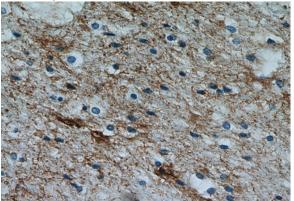

Immunohistochemical of paraffin-embedded human brain using Catalog No:114263(PTCH2 antibody) at dilution of 1:50 (under 10x lens)

Immunohistochemical of paraffin-embedded human brain using Catalog No:114263(PTCH2 antibody) at dilution of 1:50 (under 40x lens)