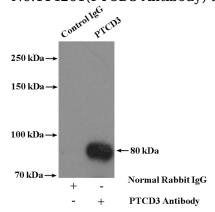

## **Antibody description**

PTCD3 Rabbit Polyclonal antibody. Positive WB detected in mouse embryo tissue, HEK-293 cells, rat heart tissue, rat kidney tissue. Positive IP detected in HEK-293 cells. Positive IF detected in HEK-293 cells. Observed molecular weight by Western-blot: 78-80 kDa

#### **Validations**

mouse embryo tissue were subjected to SDS PAGE followed by western blot with Catalog No:114261(PTCD3 Antibody) at dilution of 1:600

IP Result of anti-PTCD3 (IP:Catalog No:114261, 4ug; Detection:Catalog No:114261 1:600) with HEK-293 cells lysate 3600ug.