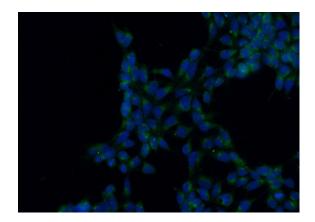

# PTCD3 antibody

Catalog Number: 114261

Immunofluorescent analysis of (-20oc Ethanol) fixed HEK-293 cells using Catalog No:114261(PTCD3 Antibody) at dilution of 1:50 and Alexa Fluor 488-congugated AffiniPure Goat Anti-Rabbit IgG(H+L)