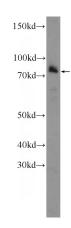

## **Antibody description**

PTCD3 Rabbit Polyclonal antibody. Positive WB detected in mouse embryo tissue, HEK-293 cells, rat heart tissue, rat kidney tissue. Positive IP detected in HEK-293 cells. Positive IF detected in HEK-293 cells. Observed molecular weight by Western-blot: 78-80 kDa

#### **Validations**

mouse embryo tissue were subjected to SDS PAGE followed by western blot with Catalog No:114261(PTCD3 Antibody) at dilution of 1:600

IP Result of anti-PTCD3 (IP:Catalog No:114261, 4ug; Detection:Catalog No:114261 1:600) with HEK-293 cells lysate 3600ug.