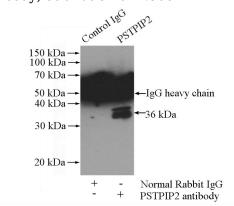

#### IP: 1:200-1:2000 Validations

Raji cells were subjected to SDS PAGE followed by western blot with Catalog No:114256(PSTPIP2 antibody) at dilution of 1:500

IP Result of anti-PSTPIP2 (IP:Catalog No:114256, 4ug; Detection:Catalog No:114256 1:500) with Raji cells lysate 2000ug.