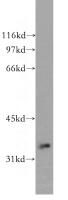

## Antibody description

PSTPIP2 Rabbit Polyclonal antibody. Positive WB detected in Raji cells. Positive IP detected in Raji cells. Observed molecular weight by Western-blot: 36 kDa

#### IP: 1:200-1:2000 Validations

Raji cells were subjected to SDS PAGE followed by western blot with Catalog No:114256(PSTPIP2 antibody) at dilution of 1:500

IP Result of anti-PSTPIP2 (IP:Catalog No:114256, 4ug; Detection:Catalog No:114256 1:500) with Raji cells lysate 2000ug.