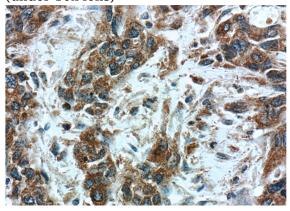

# **Antibody description**

PSMG3 Rabbit Polyclonal antibody. Positive IHC detected in human stomach cancer tissue, human liver cancer tissue. Observed molecular weight by Western-blot: 13-18 kDa

#### **Validations**

Immunohistochemistry of paraffin-embedded human stomach cancer tissue slide using Catalog No:114252(PSMG3 Antibody) at dilution of 1:50 (under 10x lens)

Immunohistochemistry of paraffin-embedded human stomach cancer tissue slide using Catalog No:114252(PSMG3 Antibody) at dilution of 1:50 (under 40x lens)