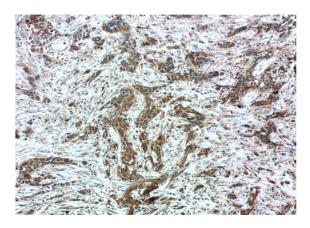

# **Antibody description**

PSMG3 Rabbit Polyclonal antibody. Positive IHC detected in human stomach cancer tissue, human liver cancer tissue. Observed molecular weight by Western-blot: 13-18 kDa

#### **Validations**

Immunohistochemistry of paraffin-embedded human stomach cancer tissue slide using Catalog No:114252(PSMG3 Antibody) at dilution of 1:50 (under 10x lens)

Immunohistochemistry of paraffin-embedded human stomach cancer tissue slide using Catalog No:114252(PSMG3 Antibody) at dilution of 1:50 (under 40x lens)