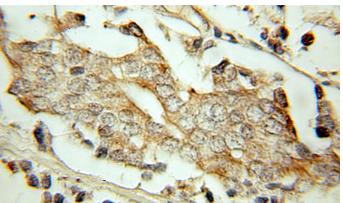

#### Antibody description

PSMG2 Rabbit Polyclonal antibody. Positive IHC detected in human prostate cancer.

## Validations

Immunohistochemical of paraffin-embedded human prostate cancer using Catalog No:114251(PSMG2 antibody) at dilution of 1:50 (under 10x lens)