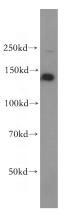

# Antibody description

PSME4 Rabbit Polyclonal antibody. Positive IF detected in HepG2 cells, Hela cells. Positive WB detected in HEK-293 cells, HepG2 cells. Positive IP detected in HEK-293 cells. Observed molecular weight by Western-blot: 140kd

# Validations

HEK-293 cells were subjected to SDS PAGE followed by western blot with Catalog No:114249(PSME4 antibody) at dilution of 1:400

IP Result of anti-PSME4 (IP:Catalog No:114249, 3ug; Detection:Catalog No:114249 1:500) with HEK-293 cells lysate 1760ug.