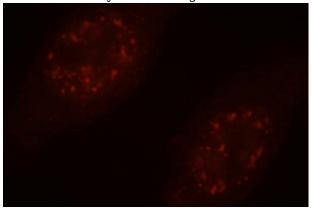

Immunofluorescent analysis of HepG2 cells, using PSME4 antibody Catalog No:114249 at 1:25 dilution and Rhodamine-labeled goat anti-rabbit

# **PSME4** antibody

Catalog Number: 114249

IgG (red).