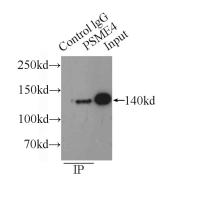

# Antibody description

PSME4 Rabbit Polyclonal antibody. Positive IF detected in HepG2 cells, Hela cells. Positive WB detected in HEK-293 cells, HepG2 cells. Positive IP detected in HEK-293 cells. Observed molecular weight by Western-blot: 140kd

# Validations

HEK-293 cells were subjected to SDS PAGE followed by western blot with Catalog No:114249(PSME4 antibody) at dilution of 1:400

IP Result of anti-PSME4 (IP:Catalog No:114249, 3ug; Detection:Catalog No:114249 1:500) with HEK-293 cells lysate 1760ug.