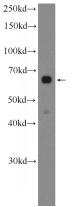

## PRR14 antibody

Catalog Number: 114242

**Product name** 

PRR14 antibody

**Specificity** 

Human, Mouse; other species not tested.

**Antibody description** 

PRR14 Rabbit Polyclonal antibody. Positive WB detected in MCF-7 cells, HL-60 cells, mouse brain tissue. Observed molecular weight by Westernblot: 64 kDa

## **Validations**

MCF-7 cells were subjected to SDS PAGE followed by western blot with Catalog No:114242(PRR14 Antibody) at dilution of 1:1000