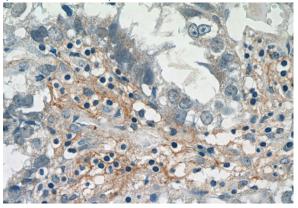

cular weight by Western-blot: ~20 kDa

# Preparation

This antibody was obtained by immunization of PRR13 recombinant protein (Accession Number: NM\_018457). Purification method: Antigen affinity purified.

#### **Formulation**

PBS with 0.1% sodium azide and 50% glycerol pH 7.3.

#### Storage

Store at -20°C. DO NOT ALIQUOT

# **Clonality**

Polyclonal

# Ig Type

Rabbit IgG

#### **Applications**

ELISA, IHC, WB

#### **Dilutions**

Recommended Dilution:

WB: 1:200-1:1000

IHC: 1:20-1:200

### **Validations**



MCF-7 cells were subjected to SDS PAGE followed by western blot with Catalog No:114241(PRR13 Antibody) at dilution of 1:300



Immunohistochemistry of paraffin-embedded human breast cancer tissue slide using Catalog No:114241(PRR13 Antibody) at dilution of 1:50 (under 10x lens)



Immunohistochemistry of paraffin-embedded human breast cancer tissue slide using Catalog No:114241(PRR13 Antibody) at dilution of 1:50

# PRR13 antibody

Catalog Number: 114241



(under 40x lens)