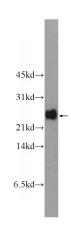

# **Antibody description**

PRR13 Rabbit Polyclonal antibody. Positive IHC detected in human breast cancer tissue, human prostate cancer tissue. Positive WB detected in MCF-7 cells. Observed molecular weight by Western-blot: ~20 kDa

### **Validations**

MCF-7 cells were subjected to SDS PAGE followed by western blot with Catalog No:114241(PRR13 Antibody) at dilution of 1:300

Immunohistochemistry of paraffin-embedded human breast cancer tissue slide using Catalog No:114241(PRR13 Antibody) at dilution of 1:50 (under 10x lens)