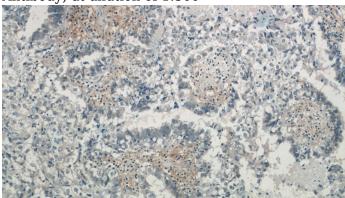

### **Validations**

MCF-7 cells were subjected to SDS PAGE followed by western blot with Catalog No:114241(PRR13 Antibody) at dilution of 1:300

Immunohistochemistry of paraffin-embedded human breast cancer tissue slide using Catalog No:114241(PRR13 Antibody) at dilution of 1:50 (under 10x lens)

Immunohistochemistry of paraffin-embedded human breast cancer tissue slide using Catalog No:114241(PRR13 Antibody) at dilution of 1:50